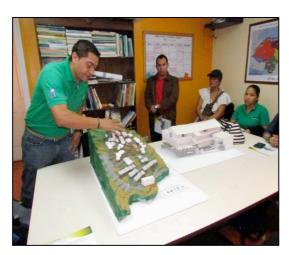

This year the Central American workshop adopted the name of "Launch of the Regional Hub under the Adaptation Fund NGO Network Workshop for Central America Experiences of Direct Access to the Adaption Fund and Accreditation". The event was held on the 27<sup>th</sup> and the 28<sup>th</sup> of October in Tegucigalpa, Honduras. The workshop was divided into two main sessions, during the first one an informative program was developed focusing on relevant aspects about climate change adaptation. The second one consisted on a field trip to a community where the Adaptation Fund Project has already advanced on planning processes by applying the methodological tool named Workbook CdT-4H.