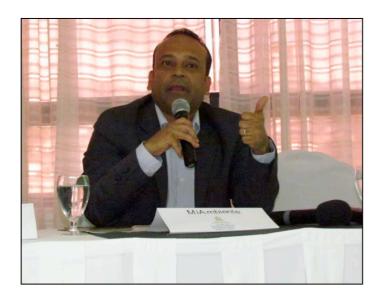

### **Opening Speech**

José Antonio Galdames, Minister of Energy, Natural Resources, Environment and Mining (MiAmbiente), stressed the threat of climate change effects for the World, for the Central American region, and particularly for Honduras. He remarked the severe impacts currently facing and highlight that those impacts will eventually worsen social and economical conditions due to global warming. Mr. Galdames also talked about the importance to adopt urgent adaptation measures in our relationship with the environment. In this case he pointed out one personal reflection from his childhood at his hometown where environmental condition of a river side landscape was drastically changed due to incompatible uses of natural resources causing habitat and ecosystems deterioration and affecting biodiversity and livelihood.

Photo 1. MiAmbiente Minister, Mr. Jose Antonio Galdames