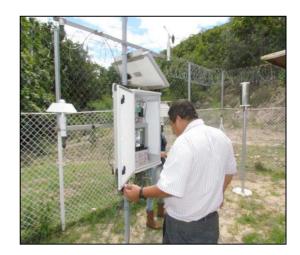

The last visit went to a newly installed weather station located at the fresh water reservoir Rigoberto Serna (commonly known as La Concepción). On the spot and during the bus ride the SANAA technicians informed about the weather station and about the general water situation in the Tegucigalpan area.

Photo 4. Field Visits, The first one Beneficiary explained about Risk Scenarios, The Second One Meteorological Stations.