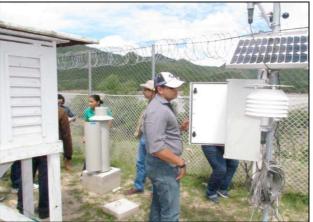

The last visit went to a newly installed weather station located at the fresh water reservoir Rigoberto Serna (commonly known as La Concepción). On the spot and during the bus ride the SANAA technicians informed about the weather station and about the general water situation in the Tegucigalpan area.

Photo 4. Field Visits, The first one Beneficiary explained about Risk Scenarios, The Second One Meteorological Stations.