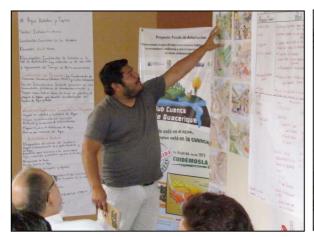

### **Field visits**

The second day was dedicated for a field trip to get to know Adaptation Fund project about Climate Risk and Water Resource Management in the surroundings of Tegucigalpa. The filed trip started with a visit at the office of MiAmbiente (Ministry of Energy, Natural resources, Environment and Mining) in Tegucigalpa for a presentation of a project in community Campo Cielo in the watershed of Río Guacerique. In Campo Cielo the project has installed rooftop rain water collectors connected to a storage tank at the local school so the water can be used to for example the bathrooms and the school garden for the 500 students. The installation of rain water collectors implied new roofs on 38 homes, an important contribution in a marginalized area.

After the first stop at MiAmbiente, the bus took the participants outside Tegucigalpa to the community of Los Achotes. There the participants listened to the experiences of water management from three communities in the area, presented by several representatives from three community "water boards". The Adaption Fund has partly financed work in the area carried out by the MiAmbiente and SANAA (Honduras National Water and Sewage Authority) to reinforce and train the local water boards.